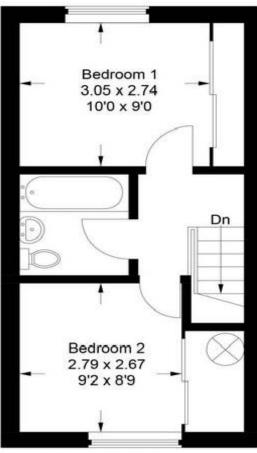

**EPC: D COUNCIL TAX BAND: C** 

OFFERS IN EXCESS OF: £360,000 FREEHOLD

PIKE SMITH & KEMP Lower Road, Cookham Berkshire, SL6 9EH

cookham@pikesmithkemp.co.uk 01628 532010 www. pskweb.co.uk

Approximate Gross Internal Area Ground Floor = 28 sq m / 301 sq ft First Floor = 27.7 sq m / 298 sq ft Total = 55.7 sq m / 599 sq ft

First Floor

This plan is for layout guidance only. Not drawn to scale unless stated. Windows and door openings are approximate. Whilst every care is taken in the preparation of this plan, please check all dimensions, shapes and compass bearings before making any decisions reliant upon them.