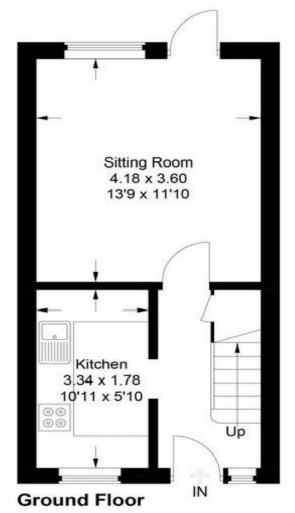

**EPC: D COUNCIL TAX BAND: C** 

OFFERS IN EXCESS OF: £360,000 FREEHOLD

PIKE SMITH & KEMP Lower Road, Cookham Berkshire, SL6 9EH

cookham@pikesmithkemp.co.uk 01628 532010 www. pskweb.co.uk

Approximate Gross Internal Area Ground Floor = 28 sq m / 301 sq ft First Floor = 27.7 sq m / 298 sq ft Total = 55.7 sq m / 599 sq ft

First Floor

This plan is for layout guidance only. Not drawn to scale unless stated. Windows and door openings are approximate. Whilst every care is taken in the preparation of this plan, please check all dimensions, shapes and compass bearings before making any decisions reliant upon them.