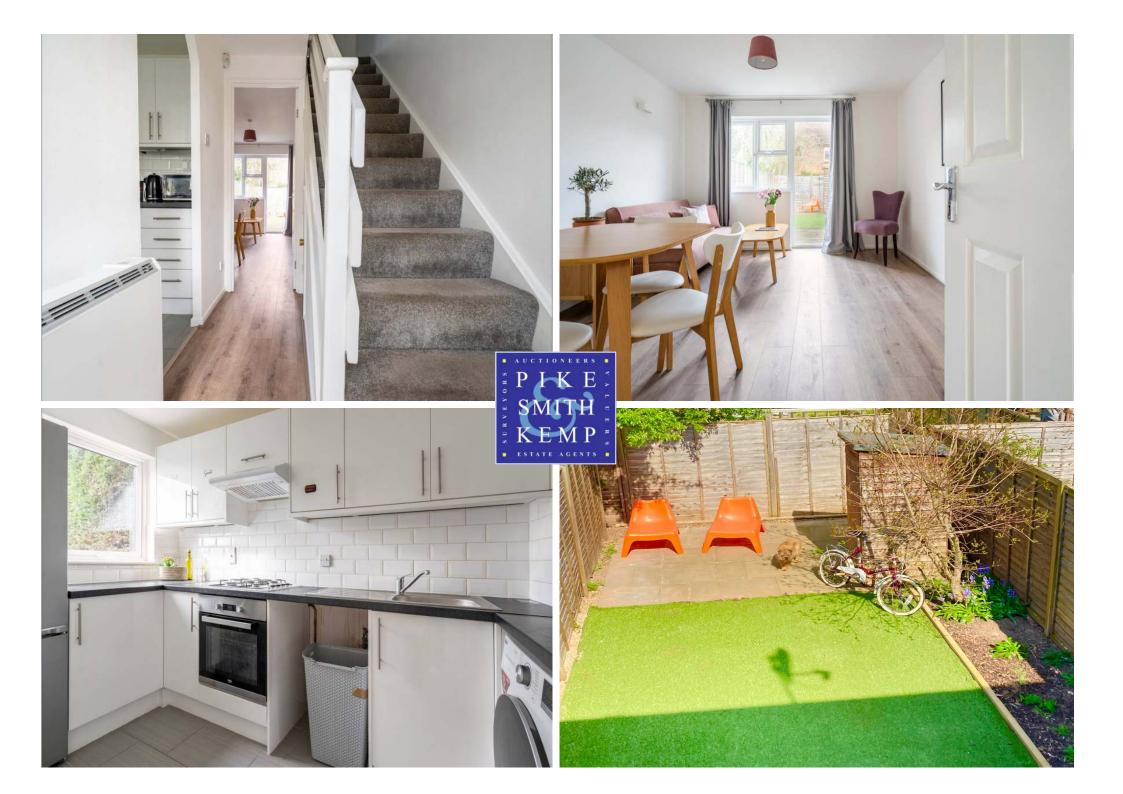

## 15 HELLYER WAY, BOURNE END, SL8 5XL

15 Hellyer Way is a well presented two bedroom terraced home situated on a popular development within walking distance of Bourne End village centre. Private rear garden, two bedrooms, refitted bathroom, entrance hall, living/dining room, refitted kitchen, double glazing, electric storage heating, residents parking area.