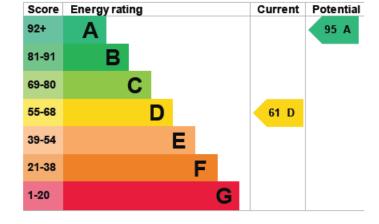

**EPC: D COUNCIL TAX BAND: C** 

OFFERS IN EXCESS OF: £360,000 FREEHOLD

PIKE SMITH & KEMP Lower Road, Cookham Berkshire, SL6 9EH

cookham@pikesmithkemp.co.uk 01628 532010 www. pskweb.co.uk

Approximate Gross Internal Area Ground Floor = 28 sq m / 301 sq ft First Floor = 27.7 sq m / 298 sq ft Total = 55.7 sq m / 599 sq ft